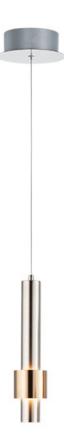

## PRODUCT DESCRIPTION

Tubular pendants finished in Satin Nickel or Matte Black in contrasting Satin Brass or Gold bands respectively. Light shines downward from the bottom of the pendant as well as a reveal of light behind the band.

#### **FINISHES OPTION**

Black / Gold (BKGLD)

Satin Nickel / Satin Brass (SNSBR)