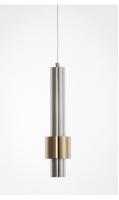

## PRODUCT DESCRIPTION

Tubular pendants finished in Satin Nickel or Matte Black in contrasting Satin Brass or Gold bands respectively. Light shines downward from the bottom of the pendant as well as a reveal of light behind the band.

#### **FINISHES OPTION**

Black / Gold (BKGLD)

Satin Nickel / Satin Brass (SNSBR)