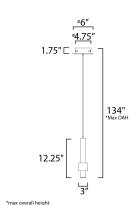

## **MEASUREMENTS**

DIMENSION : 2.75" L x 2.75" W x 12.25" H

MAX OAH : 134" OAH

CANOPY : 6" W x 1.75" H x 6" L

HANGING WEIGHT : 1.43 lb