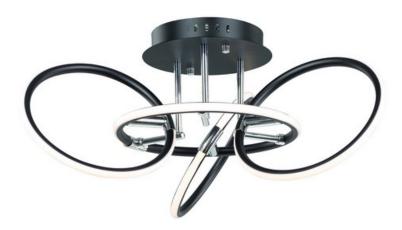

### PRODUCT DESCRIPTION

Rings of Black with Polished Chrome accents adjust to create interesting shapes and configurations. Illuminated by LED strips, this collection combines ultimate energy savings and adjustable light dispersion.

#### **FINISHES OPTION**

Black / Polished Chrome (BKPC)