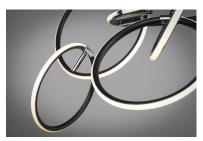

### PRODUCT DESCRIPTION

Rings of Black with Polished Chrome accents adjust to create interesting shapes and configurations. Illuminated by LED strips, this collection combines ultimate energy savings and adjustable light dispersion.

#### MATERIAL

Metal, Aluminum, Acrylic