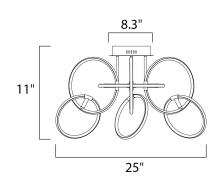

#### **MEASUREMENTS**

DIMENSION : 25" L x 25" W x 11" H
CANOPY : 8.3" W x 1.4" H x 8.3" L

HANGING WEIGHT : 6.16 lb