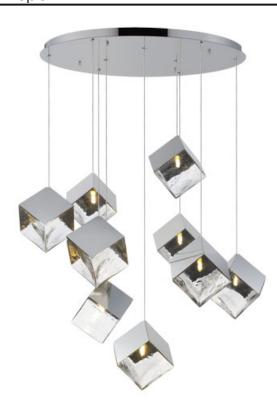

# **PRODUCT DESCRIPTION**

Like melting ice, these oversized cube pendants support cast glass shades from highly polished stainless-steel frames. Select from two finish combinations: a Clear glass shade paired with a Polished Chrome frame or soften the look with warm Amber glass paired with a polished French Gold frame. Available in a variety of configurations, these pendants will make your space cool.

# **MEASUREMENTS**

DIMENSION : 33.5" L x 33.5" W x 8.75" H

MAX OAH : 128" OAH

CANOPY : 27.5" W x 1.25" H x 27.5" L

HANGING WEIGHT : 39.75 lb

# **GLASS**

Murano-style Clear 28