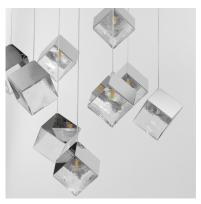

# **PRODUCT DESCRIPTION**

Like melting ice, these oversized cube pendants support cast glass shades from highly polished stainless-steel frames. Select from two finish combinations: a Clear glass shade paired with a Polished Chrome frame or soften the look with warm Amber glass paired with a polished French Gold frame. Available in a variety of configurations, these pendants will make your space cool.

# **GLASS**

Murano-style Clear 28