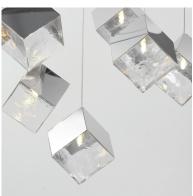

# **PRODUCT DESCRIPTION**

Like melting ice, these oversized cube pendants support cast glass shades from highly polished stainless-steel frames. Select from two finish combinations: a Clear glass shade paired with a Polished Chrome frame or soften the look with warm Amber glass paired with a polished French Gold frame. Available in a variety of configurations, these pendants will make your space cool.

# **GLASS**

Murano-style Clear 28