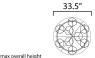

# 128"

# **MEASUREMENTS**

DIMENSION : 33.5" L x 33.5" W x 8.75" H

MAX OAH : 128" OAH

CANOPY : 27.5" W x 1.25" H x 27.5" L

HANGING WEIGHT : 39.75 lb