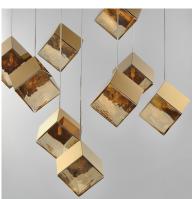

# **PRODUCT DESCRIPTION**

Like melting ice, these oversized cube pendants support cast glass shades from highly polished stainless-steel frames. Select from two finish combinations: a Clear glass shade paired with a Polished Chrome frame or soften the look with warm Amber glass paired with a polished French Gold frame. Available in a variety of configurations, these pendants will make your space cool.

# **MEASUREMENTS**

DIMENSION : 33.5" L x 33.5" W x 8.75" H

MAX OAH : 128" OAH

CANOPY : 27.5" W x 1.25" H x 27.5" L

HANGING WEIGHT : 39.75 lb

LAMPING

INPUT VOLTAGE : 120V

LUMENS : 2,700 Rated (1,890 Del.) **BULB** : 9 x 4W LED G9 , 36W Total

# **GLASS**

Murano-style Amber 26