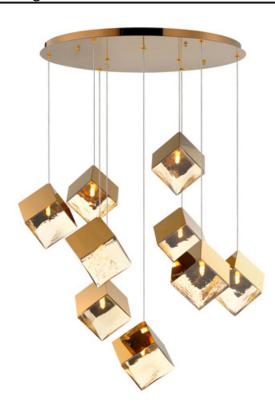

# **PRODUCT DESCRIPTION**

Like melting ice, these oversized cube pendants support cast glass shades from highly polished stainless-steel frames. Select from two finish combinations: a Clear glass shade paired with a Polished Chrome frame or soften the look with warm Amber glass paired with a polished French Gold frame. Available in a variety of configurations, these pendants will make your space cool.

# **MEASUREMENTS**

DIMENSION : 33.5" L x 33.5" W x 8.75" H

MAX OAH : 128" OAH

CANOPY : 27.5" W x 1.25" H x 27.5" L

HANGING WEIGHT : 39.75 lb

LAMPING

INPUT VOLTAGE : 120V

LUMENS : 2,700 Rated (1,890 Del.) **BULB** : 9 x 4W LED G9 , 36W Total

# **GLASS**

Murano-style Amber 26