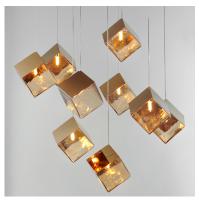

# **PRODUCT DESCRIPTION**

Like melting ice, these oversized cube pendants support cast glass shades from highly polished stainless-steel frames. Select from two finish combinations: a Clear glass shade paired with a Polished Chrome frame or soften the look with warm Amber glass paired with a polished French Gold frame. Available in a variety of configurations, these pendants will make your space cool.

# **MEASUREMENTS**

DIMENSION : 33.5" L x 33.5" W x 8.75" H

MAX OAH : 128" OAH

CANOPY : 27.5" W x 1.25" H x 27.5" L

HANGING WEIGHT : 39.75 lb

LAMPING

INPUT VOLTAGE : 120V

LUMENS : 2,700 Rated (1,890 Del.) **BULB** : 9 x 4W LED G9 , 36W Total

# **GLASS**

Murano-style Amber 26