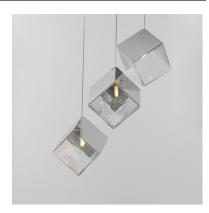

# PRODUCT DESCRIPTION

Like melting ice, these oversized cube pendants support cast glass shades from highly polished stainless-steel frames. Select from two finish combinations: a Clear glass shade paired with a Polished Chrome frame or soften the look with warm Amber glass paired with a polished French Gold frame. Available in a variety of configurations, these pendants will make your space cool.

### **GLASS**

Murano-style Clear 28

### MATERIAL

Stainless Steel, Glass