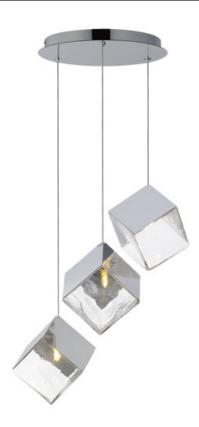

# PRODUCT DESCRIPTION

Like melting ice, these oversized cube pendants support cast glass shades from highly polished stainless-steel frames. Select from two finish combinations: a Clear glass shade paired with a Polished Chrome frame or soften the look with warm Amber glass paired with a polished French Gold frame. Available in a variety of configurations, these pendants will make your space cool.

### **GLASS**

Murano-style Clear 28

### MATERIAL

Stainless Steel, Glass