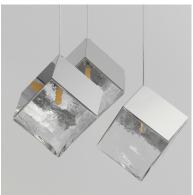

# PRODUCT DESCRIPTION

Like melting ice, these oversized cube pendants support cast glass shades from highly polished stainless-steel frames. Select from two finish combinations: a Clear glass shade paired with a Polished Chrome frame or soften the look with warm Amber glass paired with a polished French Gold frame. Available in a variety of configurations, these pendants will make your space cool.

### **GLASS**

Murano-style Clear 28

### MATERIAL

Stainless Steel, Glass