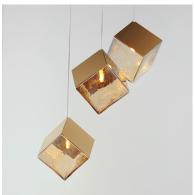

# PRODUCT DESCRIPTION

Like melting ice, these oversized cube pendants support cast glass shades from highly polished stainless-steel frames. Select from two finish combinations: a Clear glass shade paired with a Polished Chrome frame or soften the look with warm Amber glass paired with a polished French Gold frame. Available in a variety of configurations, these pendants will make your space cool.

# **MEASUREMENTS**

DIMENSION : 18.5" L x 18.5" W x 8.75" H

MAX OAH : 128" OAH

CANOPY : 12.5" W x 1.25" H x 12.5" L

HANGING WEIGHT : 11.5 lb

## LAMPING

INPUT VOLTAGE : 120V

LUMENS : 900 Rated (630 Del.) **BULB** : 3 x 4W LED G9 , 12W Total

**BULB INCLUDED** : (Included)

DIMMABLE : Y CRI : 80 CRI COLOR\_TEMP : 3000K