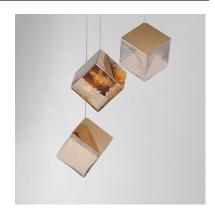

# PRODUCT DESCRIPTION

Like melting ice, these oversized cube pendants support cast glass shades from highly polished stainless-steel frames. Select from two finish combinations: a Clear glass shade paired with a Polished Chrome frame or soften the look with warm Amber glass paired with a polished French Gold frame. Available in a variety of configurations, these pendants will make your space cool.

### **GLASS**

Murano-style Amber 26