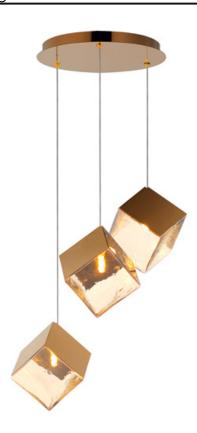

# PRODUCT DESCRIPTION

Like melting ice, these oversized cube pendants support cast glass shades from highly polished stainless-steel frames. Select from two finish combinations: a Clear glass shade paired with a Polished Chrome frame or soften the look with warm Amber glass paired with a polished French Gold frame. Available in a variety of configurations, these pendants will make your space cool.

# **MEASUREMENTS**

DIMENSION : 18.5" L x 18.5" W x 8.75" H

MAX OAH : 128" OAH

CANOPY : 12.5" W x 1.25" H x 12.5" L

HANGING WEIGHT : 11.5 lb

## LAMPING

INPUT VOLTAGE : 120V

LUMENS : 900 Rated (630 Del.) **BULB** : 3 x 4W LED G9 , 12W Total

**BULB INCLUDED** : (Included)

DIMMABLE : Y CRI : 80 CRI COLOR\_TEMP : 3000K