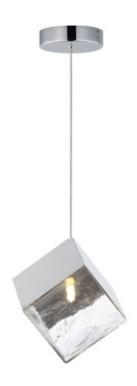

# PRODUCT DESCRIPTION

Like melting ice, these oversized cube pendants support cast glass shades from highly polished stainless-steel frames. Select from two finish combinations: a Clear glass shade paired with a Polished Chrome frame or soften the look with warm Amber glass paired with a polished French Gold frame. Available in a variety of configurations, these pendants will make your space cool.

# **MEASUREMENTS**

DIMENSION : 8.25" L x 7" W x 8.75" H

MAX OAH : 128" OAH

CANOPY : 4.75" W x 1.25" H x 4.75" L

HANGING WEIGHT : 3.5 lb