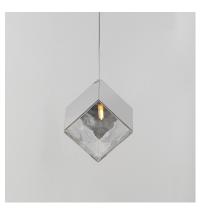

# PRODUCT DESCRIPTION

Like melting ice, these oversized cube pendants support cast glass shades from highly polished stainless-steel frames. Select from two finish combinations: a Clear glass shade paired with a Polished Chrome frame or soften the look with warm Amber glass paired with a polished French Gold frame. Available in a variety of configurations, these pendants will make your space cool.

### **GLASS**

Murano-style Clear 28