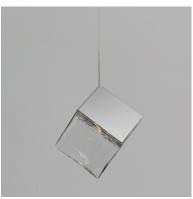

# PRODUCT DESCRIPTION

Like melting ice, these oversized cube pendants support cast glass shades from highly polished stainless-steel frames. Select from two finish combinations: a Clear glass shade paired with a Polished Chrome frame or soften the look with warm Amber glass paired with a polished French Gold frame. Available in a variety of configurations, these pendants will make your space cool.

### **GLASS**

Murano-style Clear 28