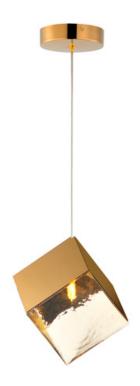

# PRODUCT DESCRIPTION

Like melting ice, these oversized cube pendants support cast glass shades from highly polished stainless-steel frames. Select from two finish combinations: a Clear glass shade paired with a Polished Chrome frame or soften the look with warm Amber glass paired with a polished French Gold frame. Available in a variety of configurations, these pendants will make your space cool.