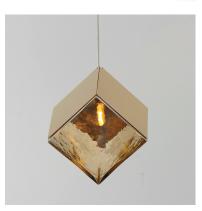

# PRODUCT DESCRIPTION

Like melting ice, these oversized cube pendants support cast glass shades from highly polished stainless-steel frames. Select from two finish combinations: a Clear glass shade paired with a Polished Chrome frame or soften the look with warm Amber glass paired with a polished French Gold frame. Available in a variety of configurations, these pendants will make your space cool.