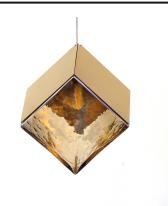

# PRODUCT DESCRIPTION

Like melting ice, these oversized cube pendants support cast glass shades from highly polished stainless-steel frames. Select from two finish combinations: a Clear glass shade paired with a Polished Chrome frame or soften the look with warm Amber glass paired with a polished French Gold frame. Available in a variety of configurations, these pendants will make your space cool.