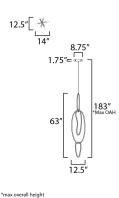

## MEASUREMENTS

BULB

CRI

Contemporary

Lighting™

DIMENSION : 14" L x 12.5" W x 63" H MAX OAH : 183" OAH CANOPY : 8.75" W x 1.75" H x 8.75" L HANGING WEIGHT : 9.24 lb LAMPING INPUT VOLTAGE : 120-277V LUMENS : 4,800 Rated (2,700 Del.) : 4 x 60W LED DC Integrated , 60W Total BULB INCLUDED : (Integrated) DIMMABLE : 3-in-1 Triac, ELV, or 0-10V : 90 CRI COLOR\_TEMP : 3000K