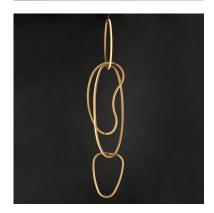

## **PRODUCT DESCRIPTION**

Abstract shapes of stainless steel are finished in Brushed Champagne or Black Chrome and intersect to create an intriguing sculpture of light. Unity provides both art and illumination for those searching for a unique lighting piece.