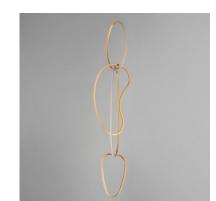

## **PRODUCT DESCRIPTION**

Abstract shapes of stainless steel are finished in Brushed Champagne or Black Chrome and intersect to create an intriguing sculpture of light. Unity provides both art and illumination for those searching for a unique lighting piece.