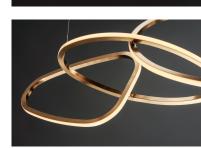

### **PRODUCT DESCRIPTION**

Abstract shapes of stainless steel are finished in Brushed Champagne or Black Chrome and intersect to create an intriguing sculpture of light. Unity provides both art and illumination for those searching for a unique lighting piece.

#### **FINISHES OPTION**

Black Chrome (BC)

Brushed Champagne (BCN)

MATERIAL Stainless Steel

RATINGS Dry Location