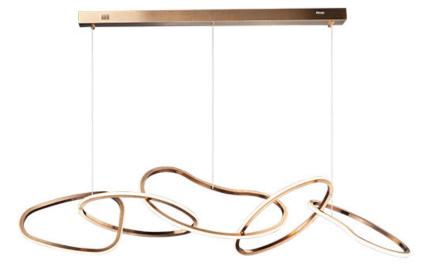

### **PRODUCT DESCRIPTION**

Abstract shapes of stainless steel are finished in Brushed Champagne or Black Chrome and intersect to create an intriguing sculpture of light. Unity provides both art and illumination for those searching for a unique lighting piece.

# HANGING WEIGHT

LUMENS BULB BULB INCLUDED DIMMABLE CRI

Lighting™

: 16.5" L x 55" W x 12" H : 131.75" OAH : 4.75" W x 1.75" H x 39.25" L : 19.8 lb