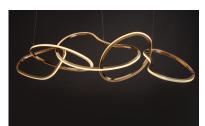

### **PRODUCT DESCRIPTION**

Abstract shapes of stainless steel are finished in Brushed Champagne or Black Chrome and intersect to create an intriguing sculpture of light. Unity provides both art and illumination for those searching for a unique lighting piece.