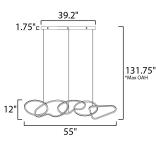

\*max overall height

## **MEASUREMENTS**

DIMENSION MAX OAH CANOPY

# HANGING WEIGHT

LUMENS BULB BULB INCLUDED DIMMABLE CRI

Lighting™

: 16.5" L x 55" W x 12" H : 131.75" OAH : 4.75" W x 1.75" H x 39.25" L : 19.8 lb