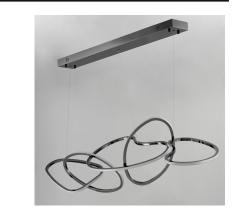

### **PRODUCT DESCRIPTION**

Abstract shapes of stainless steel are finished in Brushed Champagne or Black Chrome and intersect to create an intriguing sculpture of light. Unity provides both art and illumination for those searching for a unique lighting piece.

#### **FINISHES OPTION**

Black Chrome (BC)

Brushed Champagne (BCN)

MATERIAL Stainless Steel

RATINGS Dry Location