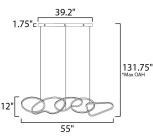

## **MEASUREMENTS**

DIMENSION MAX OAH CANOPY

# HANGING WEIGHT

LUMENS BULB BULB INCLUDED DIMMABLE CRI

: 16.5" L x 55" W x 12" H : 131.75" OAH : 4.75" W x 1.75" H x 39.25" L : 19.8 lb