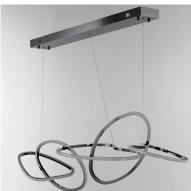

### **PRODUCT DESCRIPTION**

Abstract shapes of stainless steel are finished in Brushed Champagne or Black Chrome and intersect to create an intriguing sculpture of light. Unity provides both art and illumination for those searching for a unique lighting piece.

#### **FINISHES OPTION**

Black Chrome (BC)

Brushed Champagne (BCN)

MATERIAL Stainless Steel

RATINGS Dry Location