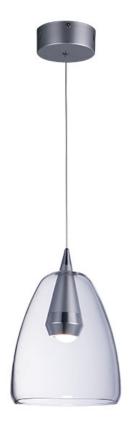

## **PRODUCT DESCRIPTION**

Clear glass domes are suspended from a machined aluminum font finished in your choice of two tone Silver with a Polished Chrome accent or Black with a brushed Coffee finish. Housed inside the machined font is a high power LED module which illuminates without glare.

#### **FINISHES OPTION**

Black / Coffee (BKCOF) Polished Chrome / Silver (PCSV)

GLASS Clear 18

MATERIAL Steel, Aluminum, Glass

RATINGS cETLus Dry Location