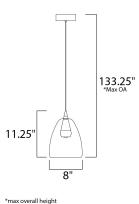

## **MEASUREMENTS** DIMENSION

MAX OAH

CANOPY

LUMENS

DIMMABLE

BULB

CRI

Contemporary

Lighting™

: 8" L x 8" W x 11.25" H : 133.25" OAH : 4.75" W x 1.5" H x 4.75" L : 4.19 lb