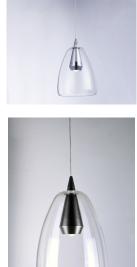

## **PRODUCT DESCRIPTION**

Clear glass domes are suspended from a machined aluminum font finished in your choice of two tone Silver with a Polished Chrome accent or Black with a brushed Coffee finish. Housed inside the machined font is a high power LED module which illuminates without glare.

#### **FINISHES OPTION**

Black / Coffee (BKCOF) Polished Chrome / Silver (PCSV)

GLASS Clear 18

MATERIAL Steel, Aluminum, Glass

RATINGS cETLus Dry Location