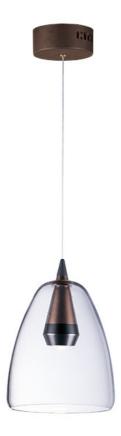

#### PRODUCT DESCRIPTION

Clear glass domes are suspended from a machined aluminum font finished in your choice of two tone Silver with a Polished Chrome accent or Black with a brushed Coffee finish. Housed inside the machined font is a high power LED module which illuminates without glare.

#### **FINISHES OPTION**