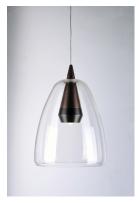

#### PRODUCT DESCRIPTION

Clear glass domes are suspended from a machined aluminum font finished in your choice of two tone Silver with a Polished Chrome accent or Black with a brushed Coffee finish. Housed inside the machined font is a high power LED module which illuminates without glare.

#### **FINISHES OPTION**