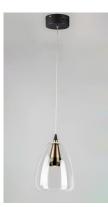

#### PRODUCT DESCRIPTION

Clear glass domes are suspended from a machined aluminum font finished in your choice of two tone Silver with a Polished Chrome accent or Black with a brushed Coffee finish. Housed inside the machined font is a high power LED module which illuminates without glare.

#### **FINISHES OPTION**