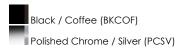

#### **FINISHES OPTION**

#### PRODUCT DESCRIPTION

Clear glass domes are suspended from a machined aluminum font finished in your choice of two tone Silver with a Polished Chrome accent or Black with a brushed Coffee finish. Housed inside the machined font is a high power LED module which illuminates without glare.