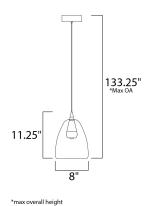

## **MEASUREMENTS**

DIMENSION : 8" L x 8" W x 11.25" H

MAX OAH : 133.25" OAH

CANOPY : 4.75" W x 1.5" H x 4.75" L

HANGING WEIGHT : 4.19 lb