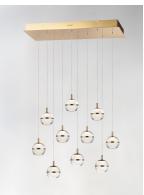

#### **PRODUCT DESCRIPTION**

Orbs of crystal Clear acrylic are trimmed with a metal band and frosted inside for excellent light diffusion. The bottom is dimpled for a unique optical effect.

# MEASUREMENTS

| DIMENSION |  |
|-----------|--|
| MAX OAH   |  |
| CANOPY    |  |

HANGING WEIGHT

: 31.25" L x 12.5" W x 5.5" H : 127.5" OAH : 12.5" W x 2" H x 31.25" L : 34.83 lb