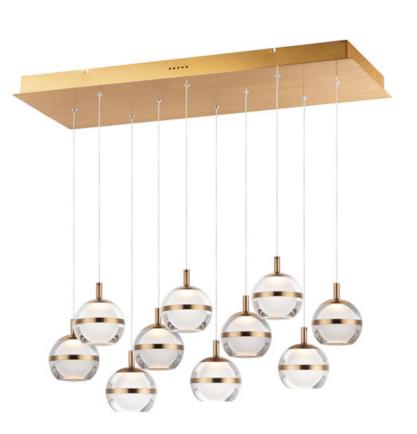

#### **PRODUCT DESCRIPTION**

Orbs of crystal Clear acrylic are trimmed with a metal band and frosted inside for excellent light diffusion. The bottom is dimpled for a unique optical effect.

# MEASUREMENTS

| DIMENSION |  |
|-----------|--|
| MAX OAH   |  |
| CANOPY    |  |

HANGING WEIGHT

: 31.25" L x 12.5" W x 5.5" H : 127.5" OAH : 12.5" W x 2" H x 31.25" L : 34.83 lb

## **FINISHES OPTION**

GLASS Clear and Frosted 93

MATERIAL Aluminum + Steel + Acrylic