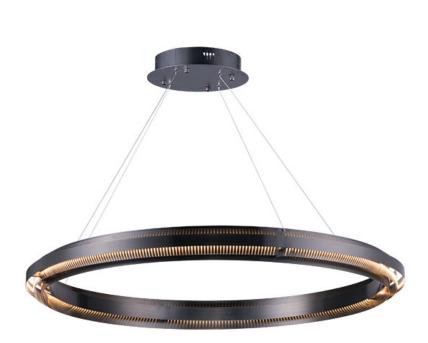

#### **MEASUREMENTS**

DIMENSION : 39.5" L x 39.5" W x 3.5" H

MAX OAH : 121" OAH HANGING WEIGHT : 15.4 lb

#### LAMPING

INPUT VOLTAGE : 120V

LUMENS : 3,000 Rated (1,344 Del.)

BULB : 1 x 56W LED PCB Integrated , 56W Total

BULB INCLUDED : (Integrated)
DIMMABLE : Triac CL
CRI : 90+ CRI
COLOR\_TEMP : 3000K

#### **FINISHES OPTION**

Brushed Gunmetal (BGM)