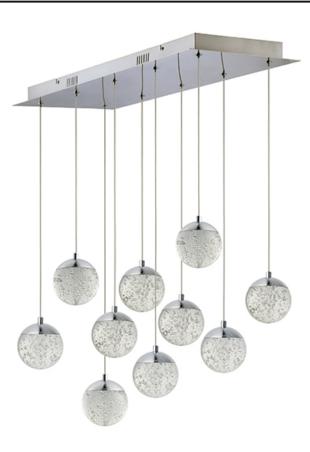

### PRODUCT DESCRIPTION

We took this popular collection and made it better. We took the xenon bulb out of the middle and enclosed a LED module in the cast Polished Chrome cap that supports the clear bubble glass balls. The glass screws into the cap so there are no visible screws for a very clean look.

#### **MEASUREMENTS**

: 34" L x 11" W x 6" H **DIMENSION** 

MAX OAH : 128" OAH

: 8.66" W x 1.6" H x 31.5" L CANOPY

HANGING WEIGHT : 35.64 lb

### **GLASS**

Bubble 91

#### MATERIAL

Steel, K9 Crystal