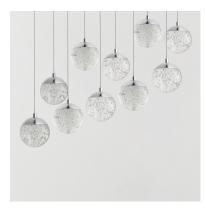

### PRODUCT DESCRIPTION

We took this popular collection and made it better. We took the xenon bulb out of the middle and enclosed a LED module in the cast Polished Chrome cap that supports the clear bubble glass balls. The glass screws into the cap so there are no visible screws for a very clean look.

### **GLASS**

Bubble 91

#### MATERIAL

Steel, K9 Crystal