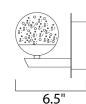

# **MEASUREMENTS**

DIMENSION : 6" W x 6" H x 6.5" Ext MAX OAH : 6" OAH x 4.25" W x 1.5" H

HANGING WEIGHT : 3.54 lb