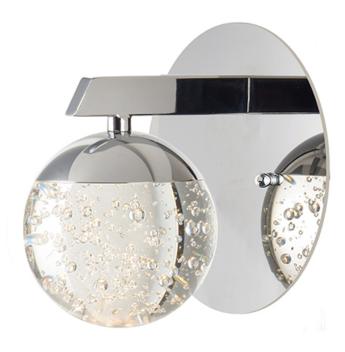

## PRODUCT DESCRIPTION

We took this popular collection and made it better. We took the xenon bulb out of the middle and enclosed a LED module in the cast Polished Chrome cap that supports the clear bubble glass balls. The glass screws into the cap so there are no visible screws for a very clean look.

## **FINISHES OPTION**

Polished Chrome (PC)

### **GLASS**

Bubble 91

#### MATERIAL

Steel, K9 Crystal