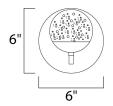

# **MEASUREMENTS**

DIMENSION : 6" W x 6" H x 6.5" Ext MAX OAH : 6" OAH x 4.25" W x 1.5" H

HANGING WEIGHT : 3.54 lb