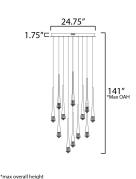

**MEASUREMENTS** 

| DIMENSION      | : 24.75" L x 24.75" W x 19" H           |
|----------------|-----------------------------------------|
| MAX OAH        | : 141" OAH                              |
| CANOPY         | : 24.75" W x 1.75" H x 24.75" L         |
| HANGING WEIGHT | : 30 lb                                 |
| LAMPING        |                                         |
| INPUT VOLTAGE  | : 120V                                  |
| LUMENS         | : 2,200 Rated (1,060 Del.)              |
| BULB           | : 12 x 3W LED DC Integrated , 36W Total |
| BULB INCLUDED  | : (Integrated)                          |
| DIMMABLE       | : Triac CL                              |
| CRI            | : 90 CRI                                |
| COLOR_TEMP     | : 3000K                                 |
|                |                                         |