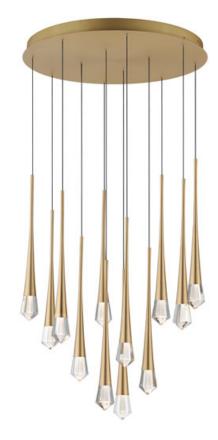

## **PRODUCT DESCRIPTION**

An elongated profile with piercing statement, this series of pendants feature thin black wires that support a tapered metal pendant. Recessed in this form is a high powered LED that illuminates a brilliantly faceted crystal element with etched details inside its form to capture light and enhance its beauty. Available in Gold or Matte Black, the design complements both modern and many transitional interiors. A coordinating ADA compliant wall sconce was designed with a rigid stem for public spaces and has been sealed for use in damp locations.

**MEASUREMENTS** 

| DIMENSION      | : 24.75" L x 24.75" W x 19" H           |
|----------------|-----------------------------------------|
| MAX OAH        | : 141" OAH                              |
| CANOPY         | : 24.75" W x 1.75" H x 24.75" L         |
| HANGING WEIGHT | : 30 lb                                 |
| LAMPING        |                                         |
| INPUT VOLTAGE  | : 120V                                  |
| LUMENS         | : 2,200 Rated (1,060 Del.)              |
| BULB           | : 12 x 3W LED DC Integrated , 36W Total |
| BULB INCLUDED  | : (Integrated)                          |
| DIMMABLE       | : Triac CL                              |
| CRI            | : 90 CRI                                |
| COLOR_TEMP     | : 3000K                                 |
|                |                                         |