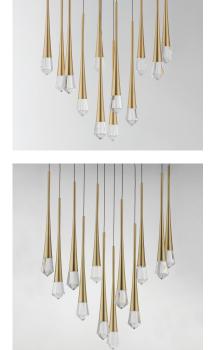

## **PRODUCT DESCRIPTION**

An elongated profile with piercing statement, this series of pendants feature thin black wires that support a tapered metal pendant. Recessed in this form is a high powered LED that illuminates a brilliantly faceted crystal element with etched details inside its form to capture light and enhance its beauty. Available in Gold or Matte Black, the design complements both modern and many transitional interiors. A coordinating ADA compliant wall sconce was designed with a rigid stem for public spaces and has been sealed for use in damp locations.