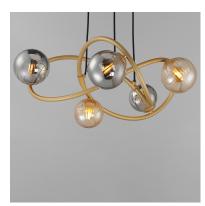

#### PRODUCT DESCRIPTION

In a galaxy of light, ribbed and tinted glass is supported by swooping arcs of circular tubes. The Gold frame supports glass globe shades colored in Amber and Smoke tints that encase LED lamps provided. The single pendant has an over-sized spiraling glass shade in either Amber or Smoke, with a dome of light within and Matte Black components. Two configurations of wall sconces pair perfectly with the collection.

### **MEASUREMENTS**

HANGING WEIGHT

DIMENSION : 23.25" L x 23.25" W x 11.25" H

: 5.95 lb

MAX OAH : 129.25" OAH CANOPY : 7" W x 2" H x 7" L

LAMPING

INPUT VOLTAGE : 120V

LUMENS : 1,500 Rated (1,000 Del.) BULB : 5 x 3W LED G9 , 15W Total