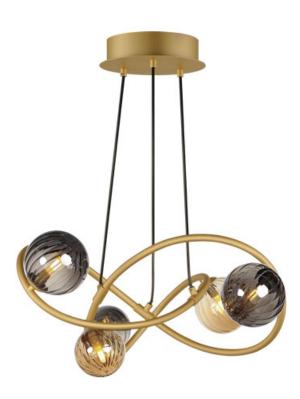

#### PRODUCT DESCRIPTION

In a galaxy of light, ribbed and tinted glass is supported by swooping arcs of circular tubes. The Gold frame supports glass globe shades colored in Amber and Smoke tints that encase LED lamps provided. The single pendant has an over-sized spiraling glass shade in either Amber or Smoke, with a dome of light within and Matte Black components. Two configurations of wall sconces pair perfectly with the collection.

### **MEASUREMENTS**

HANGING WEIGHT

DIMENSION : 23.25" L x 23.25" W x 11.25" H

: 5.95 lb

MAX OAH : 129.25" OAH CANOPY : 7" W x 2" H x 7" L

LAMPING

INPUT VOLTAGE : 120V

LUMENS : 1,500 Rated (1,000 Del.) BULB : 5 x 3W LED G9 , 15W Total