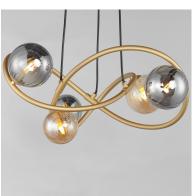

#### PRODUCT DESCRIPTION

In a galaxy of light, ribbed and tinted glass is supported by swooping arcs of circular tubes. The Gold frame supports glass globe shades colored in Amber and Smoke tints that encase LED lamps provided. The single pendant has an over-sized spiraling glass shade in either Amber or Smoke, with a dome of light within and Matte Black components. Two configurations of wall sconces pair perfectly with the collection.

### **MEASUREMENTS**

HANGING WEIGHT

DIMENSION : 23.25" L x 23.25" W x 11.25" H

: 5.95 lb

MAX OAH : 129.25" OAH CANOPY : 7" W x 2" H x 7" L

LAMPING

INPUT VOLTAGE : 120V

LUMENS : 1,500 Rated (1,000 Del.) BULB : 5 x 3W LED G9 , 15W Total