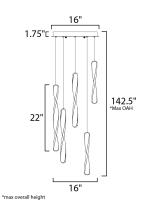

### **MEASUREMENTS**

DIMENSION : 16" L x 16" W x 22" H

MAX OAH : 142.5" OAH

CANOPY : 16" W x 1.75" H x 16" L

HANGING WEIGHT : 10.08 lb