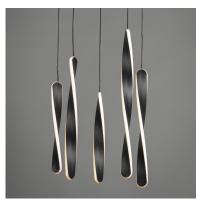

#### PRODUCT DESCRIPTION

Twisted Black forms are illuminated on the edge with integrated LED to emphasize a spiraling effect. Available in pendant configurations, the collection is complemented by bath vanities in the same style. The vanity lights feature CCT Selectable light sources that allow you to adjust the color temperature of the lighting that best suits your application.

### **MEASUREMENTS**

DIMENSION : 16" L x 16" W x 22" H

MAX OAH : 142.5" OAH

CANOPY : 16" W x 1.75" H x 16" L

HANGING WEIGHT : 10.08 lb