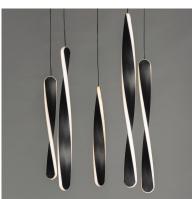

#### PRODUCT DESCRIPTION

Twisted Black forms are illuminated on the edge with integrated LED to emphasize a spiraling effect. Available in pendant configurations, the collection is complemented by bath vanities in the same style. The vanity lights feature CCT Selectable light sources that allow you to adjust the color temperature of the lighting that best suits your application.

### **MEASUREMENTS**

DIMENSION : 16" L x 16" W x 22" H

MAX OAH : 142.5" OAH

CANOPY : 16" W x 1.75" H x 16" L

HANGING WEIGHT : 10.08 lb