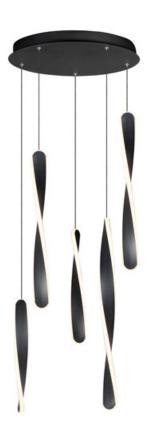

#### PRODUCT DESCRIPTION

Twisted Black forms are illuminated on the edge with integrated LED to emphasize a spiraling effect. Available in pendant configurations, the collection is complemented by bath vanities in the same style. The vanity lights feature CCT Selectable light sources that allow you to adjust the color temperature of the lighting that best suits your application.

### **MEASUREMENTS**

DIMENSION : 16" L x 16" W x 22" H

MAX OAH : 142.5" OAH

CANOPY : 16" W x 1.75" H x 16" L

HANGING WEIGHT : 10.08 lb