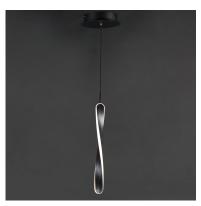

## PRODUCT DESCRIPTION

Twisted Black forms are illuminated on the edge with integrated LED to emphasize a spiraling effect. Available in pendant configurations, the collection is complemented by bath vanities in the same style. The vanity lights feature CCT Selectable light sources that allow you to adjust the color temperature of the lighting that best suits your application.