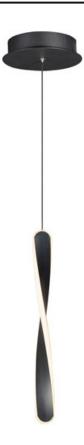

## PRODUCT DESCRIPTION

Twisted Black forms are illuminated on the edge with integrated LED to emphasize a spiraling effect. Available in pendant configurations, the collection is complemented by bath vanities in the same style. The vanity lights feature CCT Selectable light sources that allow you to adjust the color temperature of the lighting that best suits your application.