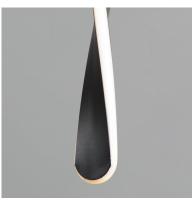

## PRODUCT DESCRIPTION

Twisted Black forms are illuminated on the edge with integrated LED to emphasize a spiraling effect. Available in pendant configurations, the collection is complemented by bath vanities in the same style. The vanity lights feature CCT Selectable light sources that allow you to adjust the color temperature of the lighting that best suits your application.