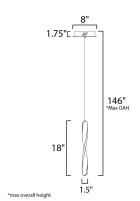

## **MEASUREMENTS**

DIMENSION : 8" L x 8" W x 18" H

MAX OAH : 146" OAH

CANOPY : 8" W x 1.75" H x 8" L

HANGING WEIGHT : 3.14 lb