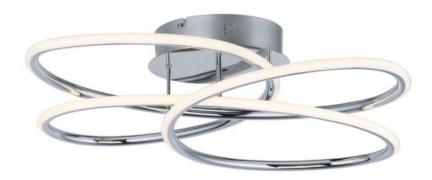

## **PRODUCT DESCRIPTION**

Take a ride on this fun lighting collection featuring channel of Polished Chrome skillfully formed in a twisted design. Unique in its approach, light is distributed in all directions and is fully dimmable.

#### **FINISHES OPTION**

Polished Chrome (PC)