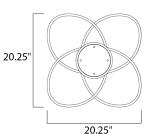

### **MEASUREMENTS**

DIMENSION : 20.25" L x 20.25" W x 7.5" H

: 10" OAH MAX OAH

: 7.25" W x 2.5" H x 7" L CANOPY

HANGING WEIGHT : 4.73 lb

LAMPING

INPUT VOLTAGE : 120-277V

**LUMENS** : 2,800 Rated (2,105 Del.)