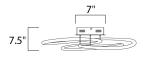

### **MEASUREMENTS**

DIMENSION : 20.25" L x 20.25" W x 7.5" H

: 10" OAH MAX OAH

: 7.25" W x 2.5" H x 7" L CANOPY

HANGING WEIGHT : 4.73 lb

LAMPING

INPUT VOLTAGE : 120-277V

**LUMENS** : 2,800 Rated (2,105 Del.)