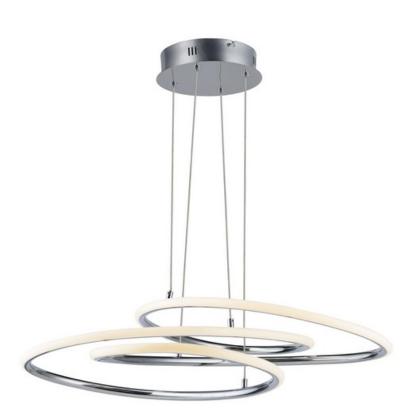

# **PRODUCT DESCRIPTION**

Take a ride on this fun lighting collection featuring channel of Polished Chrome skillfully formed in a twisted design. Unique in its approach, light is distributed in all directions and is fully dimmable.

#### **FINISHES OPTION**

Polished Chrome (PC)