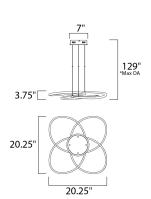

\*max overall height

## **MEASUREMENTS**

DIMENSION : 20.25" L x 20.25" W x 3.75" H

: 129" OAH MAX OAH

CANOPY : 7.25" W x 2" H x 7" L

HANGING WEIGHT : 5.28 lb

LAMPING

INPUT VOLTAGE : 120-277V

**LUMENS** : 2,800 Rated (2,200 Del.)