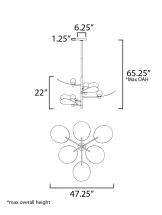

# **MEASUREMENTS**

DIMENSION : 47.25" L x 47.25" W x 22" H

MAX OAH : 65.25" OAH

CANOPY : 6.25" W x 1.25" H x 6.25" L

HANGING WEIGHT : 14.3 lb