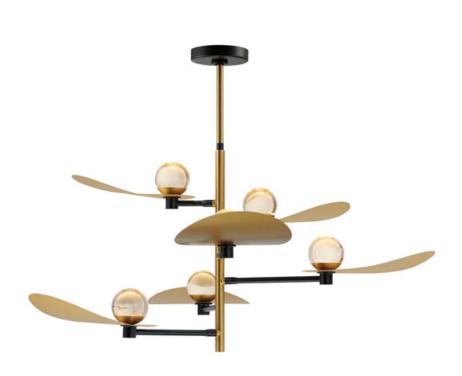

## **PRODUCT DESCRIPTION**

An artistic and flexible design concept, crystal orbs are illuminated behind curved Naturally Aged Brass shades. The oversized panes are mounted to LED light housings that can rotate to provide either ambient indirect lighting that is directed upwards at the crystal for a glowing effect, or these LEDs can be rotated to shine downward for ample lighting. The two-arm wall sconce has a longer extension in the arm with individual light switches on the backplate to be used for directed task lighting great for bedside applications or creating a space within a room that will serve as task lighting.

# MATERIAL

Steel, Aluminum, Crystal