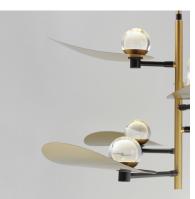

## **PRODUCT DESCRIPTION**

An artistic and flexible design concept, crystal orbs are illuminated behind curved Naturally Aged Brass shades. The oversized panes are mounted to LED light housings that can rotate to provide either ambient indirect lighting that is directed upwards at the crystal for a glowing effect, or these LEDs can be rotated to shine downward for ample lighting. The two-arm wall sconce has a longer extension in the arm with individual light switches on the backplate to be used for directed task lighting great for bedside applications or creating a space within a room that will serve as task lighting.

#### **LAMPING**

INPUT VOLTAGE :120V

: 3,600 Rated (1,850 Del.) **LUMENS** 

**BULB** : 6 x 6W LED PCB Integrated, 36W Total

**BULB INCLUDED** : (Integrated) : Triac or ELV DIMMABLE : 90 CRI : 3000K COLOR\_TEMP LIGHTING\_DIRECTION: Directional