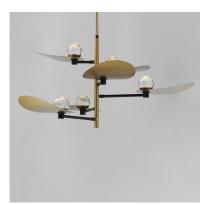

## **PRODUCT DESCRIPTION**

An artistic and flexible design concept, crystal orbs are illuminated behind curved Naturally Aged Brass shades. The oversized panes are mounted to LED light housings that can rotate to provide either ambient indirect lighting that is directed upwards at the crystal for a glowing effect, or these LEDs can be rotated to shine downward for ample lighting. The two-arm wall sconce has a longer extension in the arm with individual light switches on the backplate to be used for directed task lighting great for bedside applications or creating a space within a room that will serve as task lighting.

# MATERIAL

Steel, Aluminum, Crystal