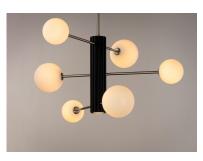

# **PRODUCT DESCRIPTION**

A scalloped aluminum extrusion is finished in Black with intersecting arms of Satin Nickel which support Satin White glass globes illuminated by LED G9 lamps that are included.

## **MEASUREMENTS**

DIMENSION : 30" L x 30" W x 16" H

: 59.25" OAH MAX OAH

CANOPY : 4.75" W x 1" H x 4.75" L

HANGING WEIGHT : 11.44 lb