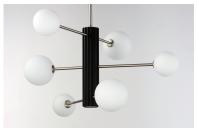

# **PRODUCT DESCRIPTION**

A scalloped aluminum extrusion is finished in Black with intersecting arms of Satin Nickel which support Satin White glass globes illuminated by LED G9 lamps that are included.

## **MEASUREMENTS**

DIMENSION : 30" L x 30" W x 16" H

: 59.25" OAH MAX OAH

CANOPY : 4.75" W x 1" H x 4.75" L

HANGING WEIGHT : 11.44 lb