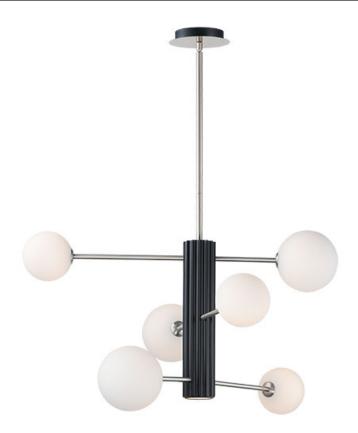

# **PRODUCT DESCRIPTION**

A scalloped aluminum extrusion is finished in Black with intersecting arms of Satin Nickel which support Satin White glass globes illuminated by LED G9 lamps that are included.

## **MEASUREMENTS**

DIMENSION : 30" L x 30" W x 16" H

: 59.25" OAH MAX OAH

CANOPY : 4.75" W x 1" H x 4.75" L

HANGING WEIGHT : 11.44 lb

# **FINISHES OPTION**

Black / Satin Nickel (BKSN)

### **GLASS**

Satin White 92