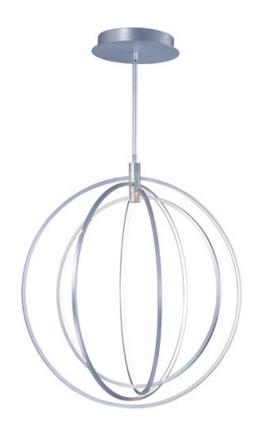

## **PRODUCT DESCRIPTION**

Four concentric rings strategically placed in orbit to form a spherical lighting design as unique as it is functional. With the internal placement of LED strips within either a Bronze or Brushed Pewter frame, the light moves both direct and indirect depending on its orientation.