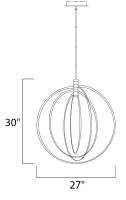

| DIMENSION      | : |
|----------------|---|
| ΜΑΧ ΟΑΗ        | : |
| CANOPY         | : |
| HANGING WEIGHT | : |

## LAMPING

LUMENS BULB

CRI

INPUT VOLTAGE : 120V : 8,000 Rated (3,675 Del.) : 4 x 80W LED PCB Integrated , 80W Total BULB INCLUDED : (Integrated) DIMMABLE : Triac CL : 80+ CRI COLOR\_TEMP : 3000K

27" L x 27" W x 30" H

11.25" W x 2" H x 11.25" L

75.25" OAH

13.2 lb