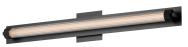

### **PRODUCT DESCRIPTION**

Clear ribbed glass encases a tube of opal white acrylic evenly illuminated by LED. The ends of the glass shade are fitted with knurled cylinder forms that suspend the sconces from their mounting plates. Dual mounted options are available for this series allowing it to be installed on single gang junction boxes. Available in Natural Aged Brass, Polished Chrome, or Matte Black finishes.

### **MEASUREMENTS**

DIMENSION MAX OAH HANGING WEIGHT

: 4.75" W x 30" H x 3" Ext : 2.5" W x 29.25" H : 3.8 lb