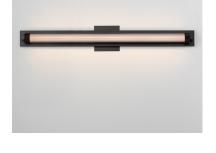

### **PRODUCT DESCRIPTION**

Clear ribbed glass encases a tube of opal white acrylic evenly illuminated by LED. The ends of the glass shade are fitted with knurled cylinder forms that suspend the sconces from their mounting plates. Dual mounted options are available for this series allowing it to be installed on single gang junction boxes. Available in Natural Aged Brass, Polished Chrome, or Matte Black finishes.

### **MEASUREMENTS**

DIMENSION MAX OAH HANGING WEIGHT

: 4.75" W x 30" H x 3" Ext : 2.5" W x 29.25" H : 3.8 lb

### LAMPING

COLOR\_TEMP

Contemporary

Lighting™

LIGHTING\_DIRECTION : All

INPUT VOLTAGE :120V LUMENS : 1,620 Rated (1,130 Del.) BULB : 1 x 18W LED AC Intergrated , 18W Total BULB INCLUDED : (Integrated) DIMMABLE : Triac CL CRI : 90 CRI