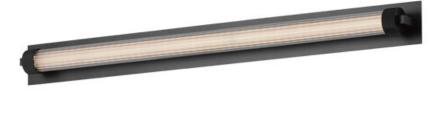

### **PRODUCT DESCRIPTION**

Clear ribbed glass encases a tube of opal white acrylic evenly illuminated by LED. The ends of the glass shade are fitted with knurled cylinder forms that suspend the sconces from their mounting plates. Dual mounted options are available for this series allowing it to be installed on single gang junction boxes. Available in Natural Aged Brass, Polished Chrome, or Matte Black finishes.

#### **FINISHES OPTION**

Clear Ribbed 144

# MATERIAL

GLASS

Steel, Alumimium, Glass