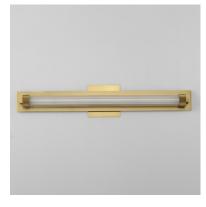

## **PRODUCT DESCRIPTION**

Clear ribbed glass encases a tube of opal white acrylic evenly illuminated by LED. The ends of the glass shade are fitted with knurled cylinder forms that suspend the sconces from their mounting plates. Dual mounted options are available for this series allowing it to be installed on single gang junction boxes. Available in Natural Aged Brass, Polished Chrome, or Matte Black finishes.

# **MEASUREMENTS**

DIMENSION MAX OAH HANGING WEIGHT

: 4.75" W x 25.5" H x 3" Ext : 2.5" W x 24.5" H : 7.49564 lb