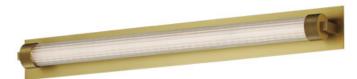

## **PRODUCT DESCRIPTION**

Clear ribbed glass encases a tube of opal white acrylic evenly illuminated by LED. The ends of the glass shade are fitted with knurled cylinder forms that suspend the sconces from their mounting plates. Dual mounted options are available for this series allowing it to be installed on single gang junction boxes. Available in Natural Aged Brass, Polished Chrome, or Matte Black finishes.

# **MEASUREMENTS**

DIMENSION MAX OAH HANGING WEIGHT

: 4.75" W x 25.5" H x 3" Ext : 2.5" W x 24.5" H : 7.49564 lb