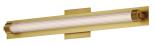

## **PRODUCT DESCRIPTION**

Clear ribbed glass encases a tube of opal white acrylic evenly illuminated by LED. The ends of the glass shade are fitted with knurled cylinder forms that suspend the sconces from their mounting plates. Dual mounted options are available for this series allowing it to be installed on single gang junction boxes. Available in Natural Aged Brass, Polished Chrome, or Matte Black finishes.

# **MEASUREMENTS**

DIMENSION MAX OAH HANGING WEIGHT

: 4.75" W x 25.5" H x 3" Ext : 2.5" W x 24.5" H : 7.49564 lb