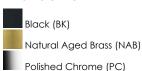

## **PRODUCT DESCRIPTION**

Clear ribbed glass encases a tube of opal white acrylic evenly illuminated by LED. The ends of the glass shade are fitted with knurled cylinder forms that suspend the sconces from their mounting plates. Dual mounted options are available for this series allowing it to be installed on single gang junction boxes. Available in Natural Aged Brass, Polished Chrome, or Matte Black finishes.

#### **FINISHES OPTION**

Clear Ribbed 144