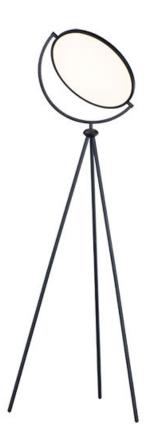

#### PRODUCT DESCRIPTION

Classic European design sure to bring interest wherever it is installed. Frames of Black hold edge lit discs which can be adjusted to direct the light. Soft and even illumination is provided by the 3000K LED which is adjustable by use of a dimmer.

### **MEASUREMENTS**

DIMENSION : 24" L x 24" W x 68" H

HANGING WEIGHT : 12.3 lb

LAMPING

INPUT VOLTAGE : 120V

LUMENS : 2,310 Rated (2,145 Del.)

BULB : 1 x 33W LED PCB Integrated , 33W Total

BULB INCLUDED : (Integrated)