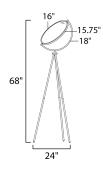

### **MEASUREMENTS**

DIMENSION : 24" L x 24" W x 68" H

HANGING WEIGHT : 12.3 lb

LAMPING

INPUT VOLTAGE : 120V

LUMENS : 2,310 Rated (2,145 Del.)

BULB : 1 x 33W LED PCB Integrated , 33W Total

BULB INCLUDED : (Integrated)