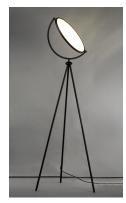

#### PRODUCT DESCRIPTION

Classic European design sure to bring interest wherever it is installed. Frames of Black hold edge lit discs which can be adjusted to direct the light. Soft and even illumination is provided by the 3000K LED which is adjustable by use of a dimmer.

### **MEASUREMENTS**

DIMENSION : 24" L x 24" W x 68" H

HANGING WEIGHT : 12.3 lb

LAMPING

INPUT VOLTAGE : 120V

LUMENS : 2,310 Rated (2,145 Del.)

BULB : 1 x 33W LED PCB Integrated , 33W Total

BULB INCLUDED : (Integrated)