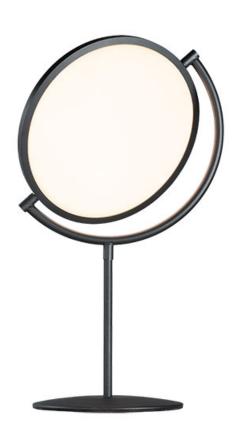

### PRODUCT DESCRIPTION

Classic European design sure to bring interest wherever it is installed. Frames of Black hold edge lit discs which can be adjusted to direct the light. Soft and even illumination is provided by the 3000K LED which is adjustable by use of a dimmer.