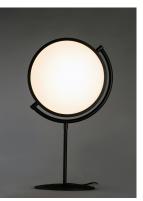

### PRODUCT DESCRIPTION

Classic European design sure to bring interest wherever it is installed. Frames of Black hold edge lit discs which can be adjusted to direct the light. Soft and even illumination is provided by the 3000K LED which is adjustable by use of a dimmer.