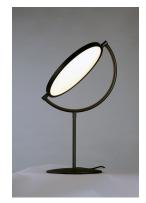

### PRODUCT DESCRIPTION

Classic European design sure to bring interest wherever it is installed. Frames of Black hold edge lit discs which can be adjusted to direct the light. Soft and even illumination is provided by the 3000K LED which is adjustable by use of a dimmer.