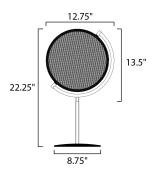

# **MEASUREMENTS**

DIMENSION : 12.75" L x 12.75" W x 22.25" H

HANGING WEIGHT : 12.6 lb