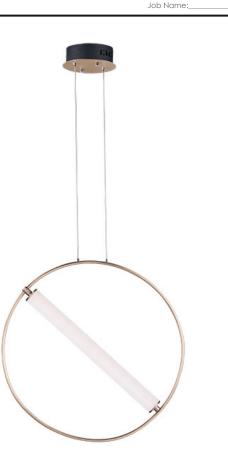

## **PRODUCT DESCRIPTION**

A ring suspends a tube of LED light evenly diffused through opal white acrylic. A striking combination of soft gold and black bring boldness to the collection. By adjusting the rings on the chandeliers, the light element can be positioned horizontally or at an angle. The 3 light multi-pendant suspends three different size rings that can be adjusted to the height you desire.

## FINISHES OPTION

Black / Soft Gold (BKSFTG)

GLASS Clear and Frosted 93

MATERIAL Steel, Aluminum, Acrylic

RATINGS cETLus Dry Location