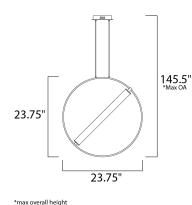

**MEASUREMENTS** 

BULB

CRI

DIMMABLE

COLOR\_TEMP

| DIMENSION      |
|----------------|
| MAX OAH        |
| CANOPY         |
| HANGING WEIGHT |
| LAMPING        |
| INPUT VOLTAGE  |
| lumens         |

: 23.75" L x 6.25" W x 23.75" H : 145.5" OAH : 6.3" W x 1.2" H x 6.3" L : 3.1 lb