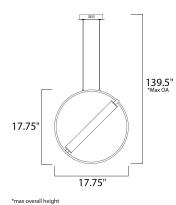

**MEASUREMENTS** DIMENSION MAX OAH HANGING WEIGHT

LAMPING

LUMENS

DIMMABLE

BULB

CRI

: 17.75" L x 6.25" W x 17.75" H : 139.5" OAH : 2.7 lb

INPUT VOLTAGE : 120V : 1,176 Rated (850 Del.) : 1 x 16.8W LED PCB Integrated , 17W Total BULB INCLUDED : (Integrated) : Triac CL : 80+ CRI COLOR\_TEMP : 3000K