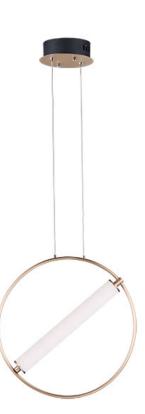

## **PRODUCT DESCRIPTION**

A ring suspends a tube of LED light evenly diffused through opal white acrylic. A striking combination of soft gold and black bring boldness to the collection. By adjusting the rings on the chandeliers, the light element can be positioned horizontally or at an angle. The 3 light multi-pendant suspends three different size rings that can be adjusted to the height you desire.

## FINISHES OPTION

Black / Soft Gold (BKSFTG)

GLASS Clear and Frosted 93

MATERIAL Steel, Aluminum, Acrylic

RATINGS cETLus Dry Location