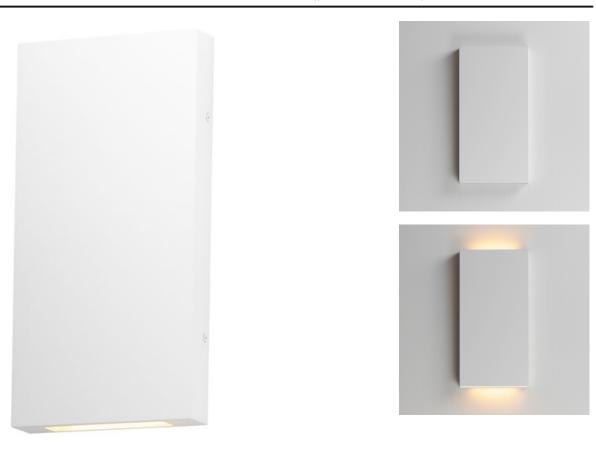

# **PRODUCT DESCRIPTION**

Square aluminum blocks that are not only attractive but offer robust features. As a low profile LED up and down wall sconce, they provide ample illumination that complies with ADA regulations. Fitted with a 120-277V range voltage input driver, these sconces can be used in interior and exterior spaces whether residential or commercial applications call for them. Available in a variety of sizes including smaller square forms and oversized rectangular profiles, you can also select from three color options: Natural Aged Brass, Black, and White.

### MEASUREMENTS

Contemporary

Lighting™

| DIMENSION          | : 7" W x 14" H x 1.5" Ext               |
|--------------------|-----------------------------------------|
| BACK PLATE         | : 7.25" HCO                             |
| HANGING WEIGHT     | : 3.96 lb                               |
| LAMPING            |                                         |
| INPUT VOLTAGE      | : 120-277V                              |
| LUMENS             | : 2,400 Rated (1,490 Del.)              |
| BULB               | : 2 x 12W LED DC Integrated , 24W Total |
| BULB INCLUDED      | : (Integrated)                          |
| DIMMABLE           | : Y                                     |
| CRI                | : 90 CRI                                |
| COLOR_TEMP         | : 3000K                                 |
| LIGHTING_DIRECTION | l : Horizontal/                         |