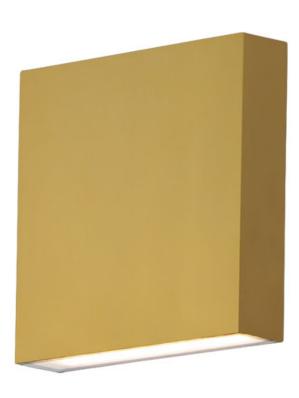

## **PRODUCT DESCRIPTION**

Square aluminum blocks that are not only attractive but offer robust features. As a low profile LED up and down wall sconce, they provide ample illumination that complies with ADA regulations. Fitted with a 120-277V range voltage input driver, these sconces can be used in interior and exterior spaces whether residential or commercial applications call for them. Available in a variety of sizes including smaller square forms and oversized rectangular profiles, you can also select from three color options: Natural Aged Brass, Black, and White.