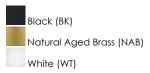

## **PRODUCT DESCRIPTION**

Square aluminum blocks that are not only attractive but offer robust features. As a low profile LED up and down wall sconce, they provide ample illumination that complies with ADA regulations. Fitted with a 120-277V range voltage input driver, these sconces can be used in interior and exterior spaces whether residential or commercial applications call for them. Available in a variety of sizes including smaller square forms and oversized rectangular profiles, you can also select from three color options: Natural Aged Brass, Black, and White.

#### FINISHES OPTION