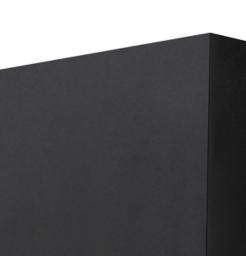

Square aluminum blocks that are not only attractive but offer robust features. As a low profile LED up and down wall sconce, they provide ample illumination that complies with ADA regulations. Fitted with a 120-277V range voltage input driver, these sconces can be used in interior and exterior spaces whether residential or commercial applications call for them. Available in a variety of sizes including smaller square forms and oversized rectangular profiles, you can also select from three color options: Natural Aged Brass, Black, and White.