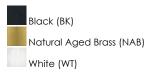

Square aluminum blocks that are not only attractive but offer robust features. As a low profile LED up and down wall sconce, they provide ample illumination that complies with ADA regulations. Fitted with a 120-277V range voltage input driver, these sconces can be used in interior and exterior spaces whether residential or commercial applications call for them. Available in a variety of sizes including smaller square forms and oversized rectangular profiles, you can also select from three color options: Natural Aged Brass, Black, and White.

#### FINISHES OPTION