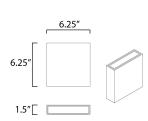

### **MEASUREMENTS**

| DIMENSION                    | : 6.25" W x 6.25" H x 2" Ext           |
|------------------------------|----------------------------------------|
| BACK PLATE                   | : 3.25" HCO                            |
| HANGING WEIGHT               | : 1.87 lb                              |
| LAMPING                      |                                        |
| INPUT VOLTAGE                | : 120-277V                             |
| LUMENS                       | : 1,400 Rated (1,200 Del.)             |
| BULB                         | : 2 x 7W LED DC Integrated , 14W Total |
| BULB INCLUDED                | : (Integrated)                         |
| DIMMABLE                     | : Triac or ELV at 120V                 |
| CRI                          | : 90 CRI                               |
| COLOR_TEMP                   | : 3000K                                |
| LIGHTING_DIRECTION : Up&Down |                                        |