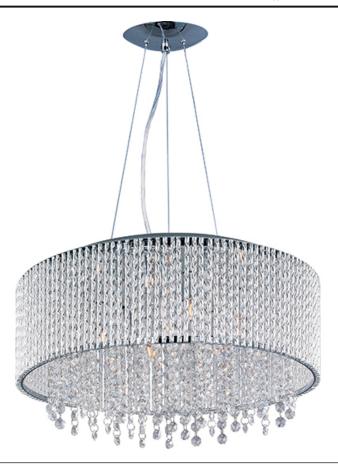

## **PRODUCT DESCRIPTION**

The Spiral Collection features curled metal tubing that shines like diamonds radiating in the sun. Strands of high quality K9 crystal beads add to the opulence of the fixture offering a distinct sparkle visible whether off or on.Â