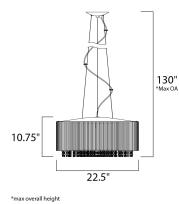

DIMENSION MAX OAH CANOPY

**MEASUREMENTS** 

## HANGING WEIGHT

INPUT VOLTAGE : 120V LUMENS : 5,000

BULB INCLUDED

DIMMABLE

COLOR\_TEMP

BULB

: 130" OAH : 7.08" W x 1.37" H x 7.08" L IT : 18.08 lb : 120V : 5,000 Rated : 1 x 40W Xenon G9 , 400W Total : (Included) : Yes

:2900K

: 22.5" W x 10.75" H

**FINISHES OPTION** 

Polished Chrome (PC)

MATERIAL Steel

RATINGS CETLus Dry Location