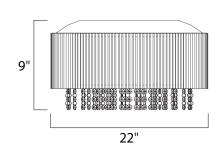

## **MEASUREMENTS**

DIMENSION : 22" W x 9" H

CANOPY : 22.25" W x 0.98" H x 22.25" L

HANGING WEIGHT : 16.09 lb