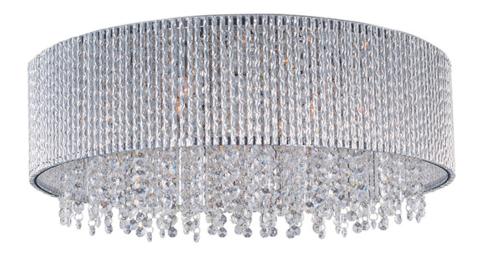

## PRODUCT DESCRIPTION

The Spiral Collection features curled metal tubing that shines like diamonds radiating in the sun. Strands of high quality K9 crystal beads add to the opulence of the fixture offering a distinct sparkle visible whether off or on.Â