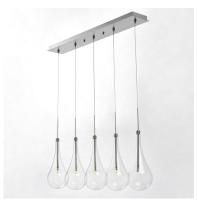

# **PRODUCT DESCRIPTION**

The new Larmes features an extended profile Clear glass shade that screws on to a Satin Nickel mount. Long life G4 LED offers considerable light with dimming capabilities.

## **MEASUREMENTS**

DIMENSION : 31.5" L x 4.5" W x 16.5" H

MAX OAH : 140.5" OAH

CANOPY : 4.5" W x 1.5" H x 30" L

HANGING WEIGHT : 8.88 lb

### LAMPING

INPUT VOLTAGE : 120V **LUMENS** : 480 Rated

**BULB** : 5 x 1.50W LED 12V G4, 8W Total

**BULB INCLUDED** : (Included)

DIMMABLE : Electronic Low Voltage (ELV)

CRI : 80+ CRI COLOR\_TEMP : 3000K

### **FINISHES OPTION**

Polished Chrome (PC)

### **GLASS**

Clear 18

### MATERIAL

Glass, Steel