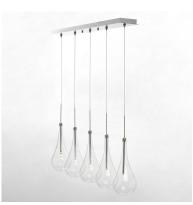

# **PRODUCT DESCRIPTION**

The new Larmes features an extended profile Clear glass shade that screws on to a Satin Nickel mount. Long life G4 LED offers considerable light with dimming capabilities.

## **MEASUREMENTS**

DIMENSION : 31.5" L x 4.5" W x 16.5" H

MAX OAH : 140.5" OAH

CANOPY : 4.5" W x 1.5" H x 30" L

HANGING WEIGHT : 8.88 lb

### LAMPING

INPUT VOLTAGE : 120V **LUMENS** : 480 Rated

**BULB** : 5 x 1.50W LED 12V G4, 8W Total

**BULB INCLUDED** : (Included)

DIMMABLE : Electronic Low Voltage (ELV)

CRI : 80+ CRI COLOR\_TEMP : 3000K

### **FINISHES OPTION**

Polished Chrome (PC)

### **GLASS**

Clear 18

### MATERIAL

Glass, Steel