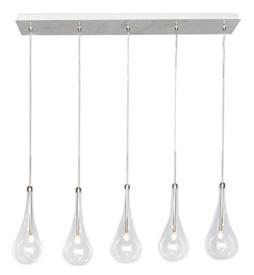

# **PRODUCT DESCRIPTION**

The new Larmes features an extended profile Clear glass shade that screws on to a Satin Nickel mount. Long life G4 LED offers considerable light with dimming capabilities.

## **MEASUREMENTS**

DIMENSION : 31.5" L x 4.5" W x 16.5" H

MAX OAH : 140.5" OAH

CANOPY : 4.5" W x 1.5" H x 30" L

HANGING WEIGHT : 8.88 lb

### LAMPING

INPUT VOLTAGE : 120V **LUMENS** : 480 Rated

**BULB** : 5 x 1.50W LED 12V G4, 8W Total

**BULB INCLUDED** : (Included)

DIMMABLE : Electronic Low Voltage (ELV)

CRI : 80+ CRI COLOR\_TEMP : 3000K

### **FINISHES OPTION**

Polished Chrome (PC)

### **GLASS**

Clear 18

### MATERIAL

Glass, Steel