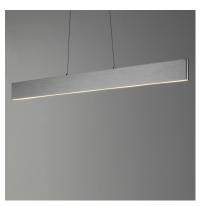

### PRODUCT DESCRIPTION

A thin, half-inch aluminum blade now in your choice of Metallic Bronze or Brushed Aluminum incorporates a threadlike LED board recessed into the bottom. The result is a unique effect of light appearing on the surface below without a clear indication from where it is generated.

#### **FINISHES OPTION**

Brushed Aluminum (AL)

## MATERIAL

Aluminum