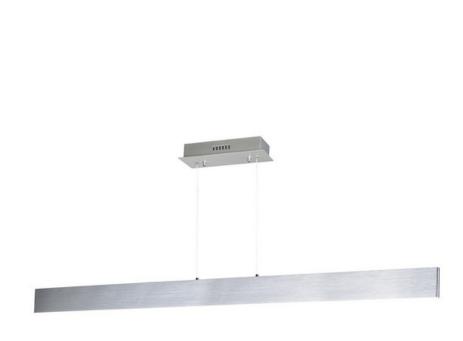

### PRODUCT DESCRIPTION

A thin, half-inch aluminum blade now in your choice of Metallic Bronze or Brushed Aluminum incorporates a threadlike LED board recessed into the bottom. The result is a unique effect of light appearing on the surface below without a clear indication from where it is generated.

#### **FINISHES OPTION**

Brushed Aluminum (AL)

## MATERIAL

Aluminum