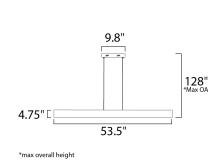

# **MEASUREMENTS**

: 53.5" L x 0.5" W x 3" H **DIMENSION** 

MAX OAH : 128" OAH

CANOPY : 9.8" W x 1.6" H x 9.8" L

HANGING WEIGHT : 4.84 lb