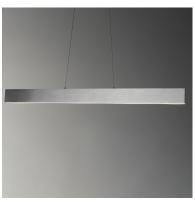

### PRODUCT DESCRIPTION

A thin, half-inch aluminum blade now in your choice of Metallic Bronze or Brushed Aluminum incorporates a threadlike LED board recessed into the bottom. The result is a unique effect of light appearing on the surface below without a clear indication from where it is generated.

#### **FINISHES OPTION**

Brushed Aluminum (AL)

## MATERIAL

Aluminum