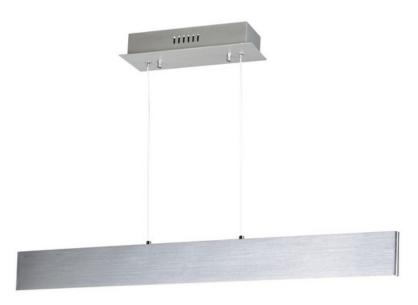

## **PRODUCT DESCRIPTION**

A thin, half-inch aluminum blade now in your choice of Metallic Bronze or Brushed Aluminum incorporates a threadlike LED board recessed into the bottom. The result is a unique effect of light appearing on the surface below without a clear indication from where it is generated.