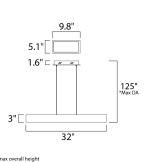

## **MEASUREMENTS**

DIMENSION

MAX OAH

CANOPY

LUMENS

BULB

CRI

: 32" L x 0.5" W x 3" H : 125" OAH : 9.8" W x 1.6" H x 9.8" L : 3.37 lb