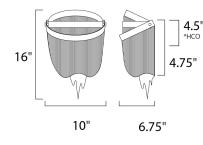

\*height from top of fixture to center of outlet

# MEASUREMENTS

LUMENS

DIMMABLE

BULB

Contemporary Lighting™

: 10" W x 16" H x 6.75" Ext DIMENSION : 4.75" W x 4.75" H MAX OAH HANGING WEIGHT : 4.84 lb LAMPING

: 900 Rated : 2 x 40W Xenon G9 , 80W Total **BULB INCLUDED** : (Included) : Yes COLOR\_TEMP :2900K