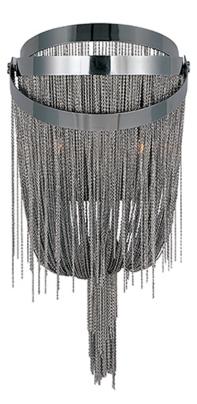

## **PRODUCT DESCRIPTION**

Heavy bands in Black Chrome are artistically draped with a jewelry quality chain finished in a Black Nickel. This elegant Mystic collection becomes mysterious as the light from the xenon lamps peak through the chain in a very sensual manner.

#### **FINISHES OPTION**

Black Chrome (BC)