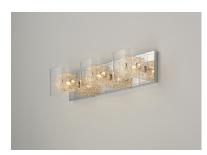

## PRODUCT DESCRIPTION

5.25"

With the illusion of floating on air, the Gem Collection offers a touch of mystery to any room. Intertwined metal cubes are encased by clear crystal cubes, allowing xenon light to shine from within and bursting out through the embellished crystal. Inner metal cubes come in two options, Polished Chrome (PC) and Silver (SV).