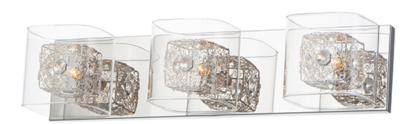

## PRODUCT DESCRIPTION

5.25"

With the illusion of floating on air, the Gem Collection offers a touch of mystery to any room. Intertwined metal cubes are encased by clear crystal cubes, allowing xenon light to shine from within and bursting out through the embellished crystal. Inner metal cubes come in two options, Polished Chrome (PC) and Silver (SV).