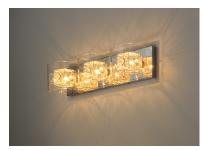

## PRODUCT DESCRIPTION

5.25"

With the illusion of floating on air, the Gem Collection offers a touch of mystery to any room. Intertwined metal cubes are encased by clear crystal cubes, allowing xenon light to shine from within and bursting out through the embellished crystal. Inner metal cubes come in two options, Polished Chrome (PC) and Silver (SV).