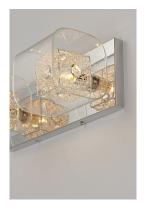

### PRODUCT DESCRIPTION

14.5"

5.25

With the illusion of floating on air, the Gem Collection offers a touch of mystery to any room. Intertwined metal cubes are encased by clear crystal cubes, allowing xenon light to shine from within and bursting out through the embellished crystal. Inner metal cubes come in two options, Polished Chrome (PC) and Silver (SV).