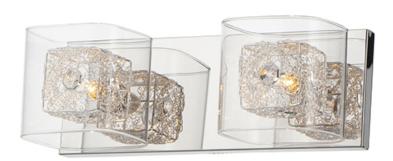

### PRODUCT DESCRIPTION

14.5"

5.25

With the illusion of floating on air, the Gem Collection offers a touch of mystery to any room. Intertwined metal cubes are encased by clear crystal cubes, allowing xenon light to shine from within and bursting out through the embellished crystal. Inner metal cubes come in two options, Polished Chrome (PC) and Silver (SV).