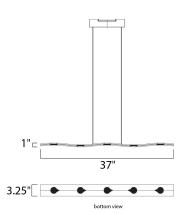

# **MEASUREMENTS**

: 37" L  $\times$  4.75" W  $\times$  1" H DIMENSION

MAX OAH : 121" OAH

: 4.75" W  $\times$  2.25" H  $\times$  9.75" L CANOPY

HANGING WEIGHT : 5.66 lb