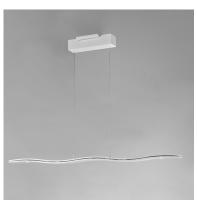

# **MEASUREMENTS**

: 37" L  $\times$  4.75" W  $\times$  1" H DIMENSION

MAX OAH : 121" OAH

: 4.75" W  $\times$  2.25" H  $\times$  9.75" L CANOPY

HANGING WEIGHT : 5.66 lb