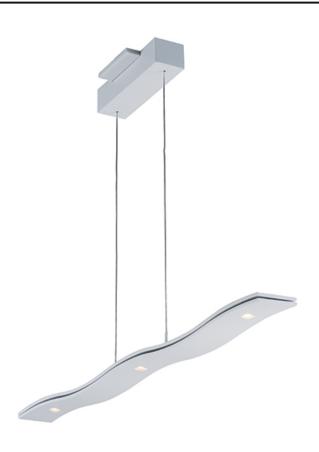

## **PRODUCT DESCRIPTION**

Dual pieces of Matte White aluminum gently wave in tandem to create a unique contemporary form. With powerful COB LEDs mounted on top and bottom, you receive ample down light and an indirect up light that creates a dramatic effect in the room.

#### **FINISHES OPTION**

Matte White (MW)

# MATERIAL

Aluminum