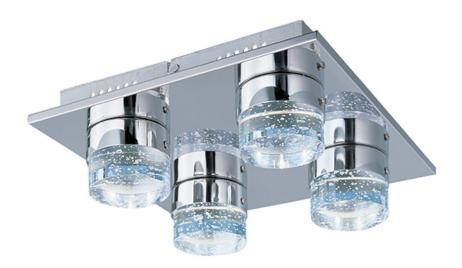

## **PRODUCT DESCRIPTION**

Introducing the new and improved version of our previous Fizz II. The new version features a ceramic base LED from LG. With 30% greater light output and dimming capability, the new Fizz IV sets the standard in contemporary illumination.

## FINISHES OPTION

Polished Chrome (PC)

GLASS Bubble 91

MATERIAL Bubble Glass, Steel

RATINGS cETLus Dry Location

ADDITIONAL RATED LIFE 40000 Hours OPERATING TEMPERATURE: -20°C (-4°F), 40°C (104°F)

Always consult a qualified electrician before installing any lighting product.