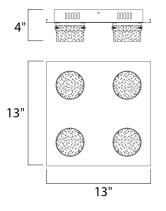

## MEASUREMENTS

HANGING WEIGHT

DIMENSION

: 4" L x 13" W x 13" H : 8.8 lb

| LAMPING                                  |                                                                                        |
|------------------------------------------|----------------------------------------------------------------------------------------|
| INPUT VOLTAGE                            | : 120V                                                                                 |
| LUMENS                                   | : 1,932 Rated                                                                          |
| BULB                                     | : 4 x 7.5W LED PCB Integrated , 30W Total                                              |
| BULB INCLUDED                            | : (Integrated)                                                                         |
| DIMMABLE                                 | : Triac CL                                                                             |
| CRI                                      | : 80+ CRI                                                                              |
| COLOR_TEMP                               | : 3000K                                                                                |
| BULB<br>BULB INCLUDED<br>DIMMABLE<br>CRI | : 4 x 7.5W LED PCB Integrated , 30W Total<br>: (Integrated)<br>: Triac CL<br>: 80+ CRI |