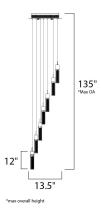

# **MEASUREMENTS**

| DIMENSION<br>MAX OAH<br>CANOPY | : 13.5" L x 13.5" W x 12" H<br>: 135" OAH<br>: 13.6" W x 2" H x 13.6" L |
|--------------------------------|-------------------------------------------------------------------------|
| HANGING WEIGHT                 | : 19.8 lb                                                               |
| LAMPING                        |                                                                         |
| INPUT VOLTAGE                  | : 120V                                                                  |
| LUMENS                         | : 3,675 Rated (1,675 Del.)                                              |
| BULB                           | : 7 x 7.5W LED PCB Integrated , 52W Total                               |
| BULB INCLUDED                  | : (Integrated)                                                          |
| DIMMABLE                       | : Triac CL                                                              |
| CRI                            | : 90+ CRI                                                               |
| COLOR_TEMP                     | : 3000K                                                                 |