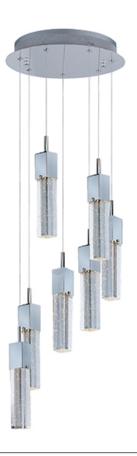

#### **PRODUCT DESCRIPTION**

The Fizz Collection's effervescent bubbles encased in rectangular glass cubes come to life when illuminated by high output LEDs. The etched lines add linear detail as they extend from the Polished Chrome fitters.

# **FINISHES OPTION**

Bronze (BZ)

Polished Chrome (PC)

GLASS Etched Bubble 89

MATERIAL Bubble Glass, Steel