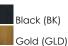

## 120" "Max OAH 1.25"

| MEASUREMENTS |  |
|--------------|--|

Contemporary

Lighting™

| DIMENSION      | : 23.5" L x 23.5" W x 1.25" H              |
|----------------|--------------------------------------------|
| MAX OAH        | : 123" OAH                                 |
| CANOPY         | : 8.25" W x 2" H x 8.25" L                 |
| HANGING WEIGHT | : 3.3 lb                                   |
| LAMPING        |                                            |
| INPUT VOLTAGE  | : 120-277V                                 |
| LUMENS         | : 2,000 Rated (1,250 Del.)                 |
| BULB           | : 1 x 27W LED PCB Integrated , 27W Total   |
| BULB INCLUDED  | : (Integrated)                             |
| DIMMABLE       | : Dimmable W/ WIZ compatible device or app |
| CRI            | : 90 CRI                                   |
| COLOR_TEMP     | : 2700-6500K                               |