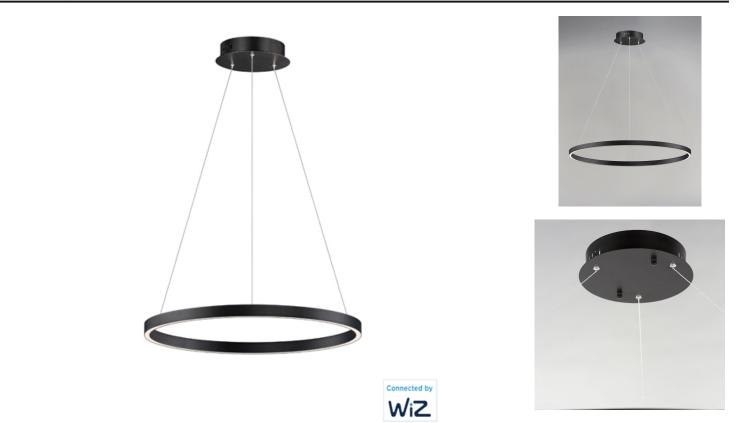

## **PRODUCT DESCRIPTION**

Simple rings formed out of aluminum channel are connected by WiZ. Available in your choice of Matte Black or Brushed Gold, these modern staples of lighting design are enhanced by a groove of LED downlight enabled with smart control functions and features. When connected by WiZ, authorized users can tune the color temperature, set lighting schedules and routines, and freely adjust the temperature of the lighting to match their interiors or set a mood.

## 120" "Max OAH 1.25"

| MEASUREMENTS |  |
|--------------|--|

Contemporary

Lighting™

| DIMENSION      | : 23.5" L x 23.5" W x 1.25" H              |
|----------------|--------------------------------------------|
| MAX OAH        | : 123" OAH                                 |
| CANOPY         | : 8.25" W x 2" H x 8.25" L                 |
| HANGING WEIGHT | : 3.3 lb                                   |
| LAMPING        |                                            |
| INPUT VOLTAGE  | : 120-277V                                 |
| LUMENS         | : 2,000 Rated (1,250 Del.)                 |
| BULB           | : 1 x 27W LED PCB Integrated , 27W Total   |
| BULB INCLUDED  | : (Integrated)                             |
| DIMMABLE       | : Dimmable W/ WIZ compatible device or app |
| CRI            | : 90 CRI                                   |
| COLOR_TEMP     | : 2700-6500K                               |