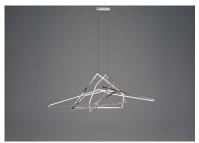

# PRODUCT DESCRIPTION

Is it lighting or is it Art? The answer is both. Channels of Polished Chrome are skillfully mitered and assembled to create the ultimate conversation piece. LED strips are installed inside the channels to illuminate the room without annoying glare.

### **FINISHES OPTION**

Polished Chrome (PC)