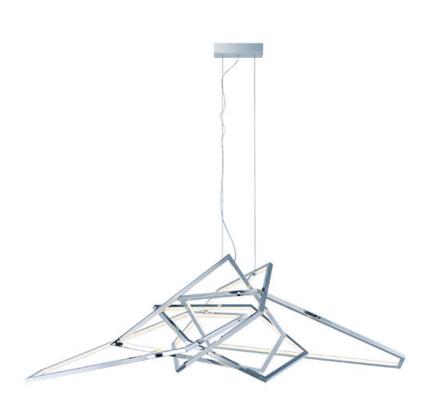

# PRODUCT DESCRIPTION

Is it lighting or is it Art? The answer is both. Channels of Polished Chrome are skillfully mitered and assembled to create the ultimate conversation piece. LED strips are installed inside the channels to illuminate the room without annoying glare.

# **MEASUREMENTS**

DIMENSION : 31.25" L x 65.75" W x 24" H

MAX OAH : 146.25" OAH

CANOPY : 4.75" W x 2.25" H x 8.75" L

HANGING WEIGHT : 17.63 lb