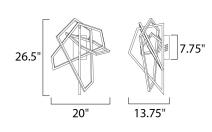

## **MEASUREMENTS**

DIMENSION : 20" W x 26.5" H x 13.75" Ext

MAX OAH : 1.75" W x 7.75" H

HANGING WEIGHT : 7.7 lb