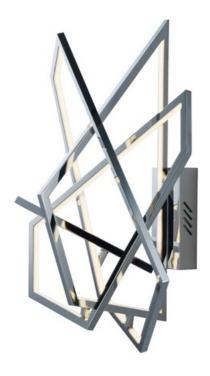

## PRODUCT DESCRIPTION

Is it lighting or is it Art? The answer is both. Channels of Polished Chrome are skillfully mitered and assembled to create the ultimate conversation piece. LED strips are installed inside the channels to illuminate the room without annoying glare.