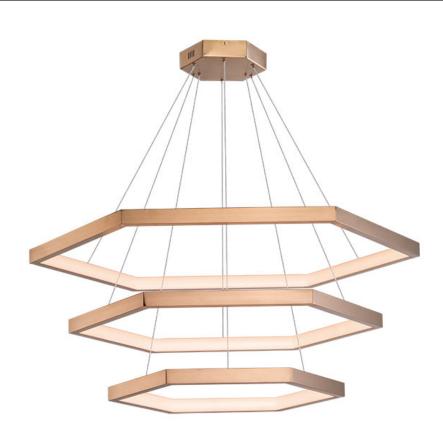

## **PRODUCT DESCRIPTION**

Hexagonal rings of multiple sizes are finished in beautiful Brushed Champagne. Perfectly suited to soft contemporary applications, these large scale sizes also work for commercial installations.