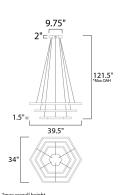

## **MEASUREMENTS**

**DIMENSION** : 39.5" L x 34" W x 1.5" H

: 121.5" OAH MAX OAH

: 9.75" W x 2" H x 9.75" L CANOPY

HANGING WEIGHT : 19.1 lb